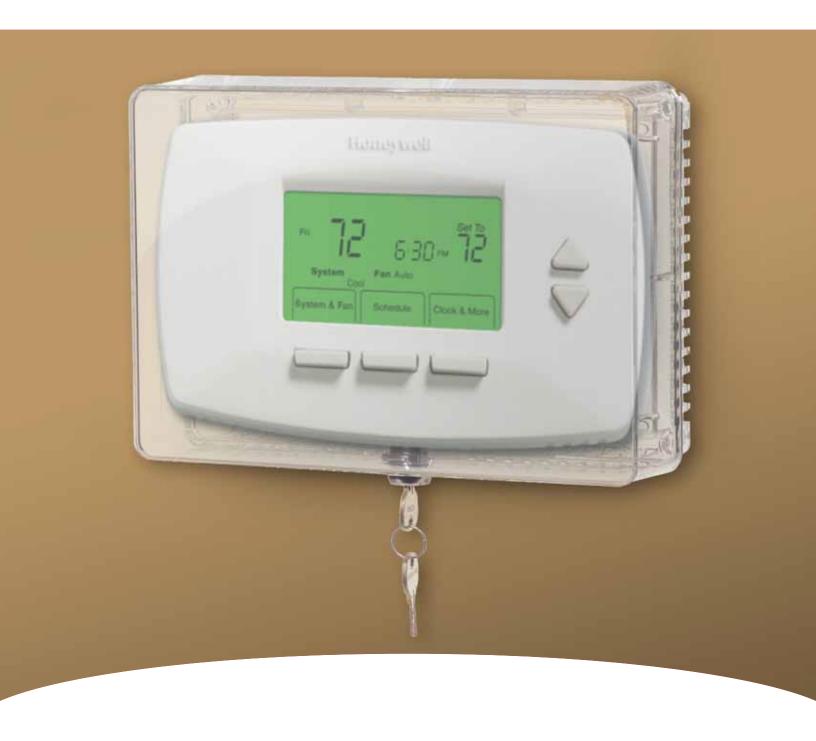

# Thermostat Guards CG510A, CG511A, CG512A

#### **KEY FEATURES**

- Fits over existing thermostat
- Key lock with inner shelf to prevent tampering
- Clear plastic cover that resists yellowing
- Fits all Honeywell and most other thermostats
- Small (CG510A), medium (CG511A) and large (CG512A)

# MEDIUM — CG511A

- Fits the Honeywell thermostats below and other models measuring 6"w x 5"h x 1.75"d or smaller:
- RTH8xxxx Family
- RTH7xxxx Family
- RTH6xxxx Family\*
- RTH5xxxx Family\*
- CT3x Family
- \*Fits thermostat, but does not allow battery door to be opened while product is mounted on the wall